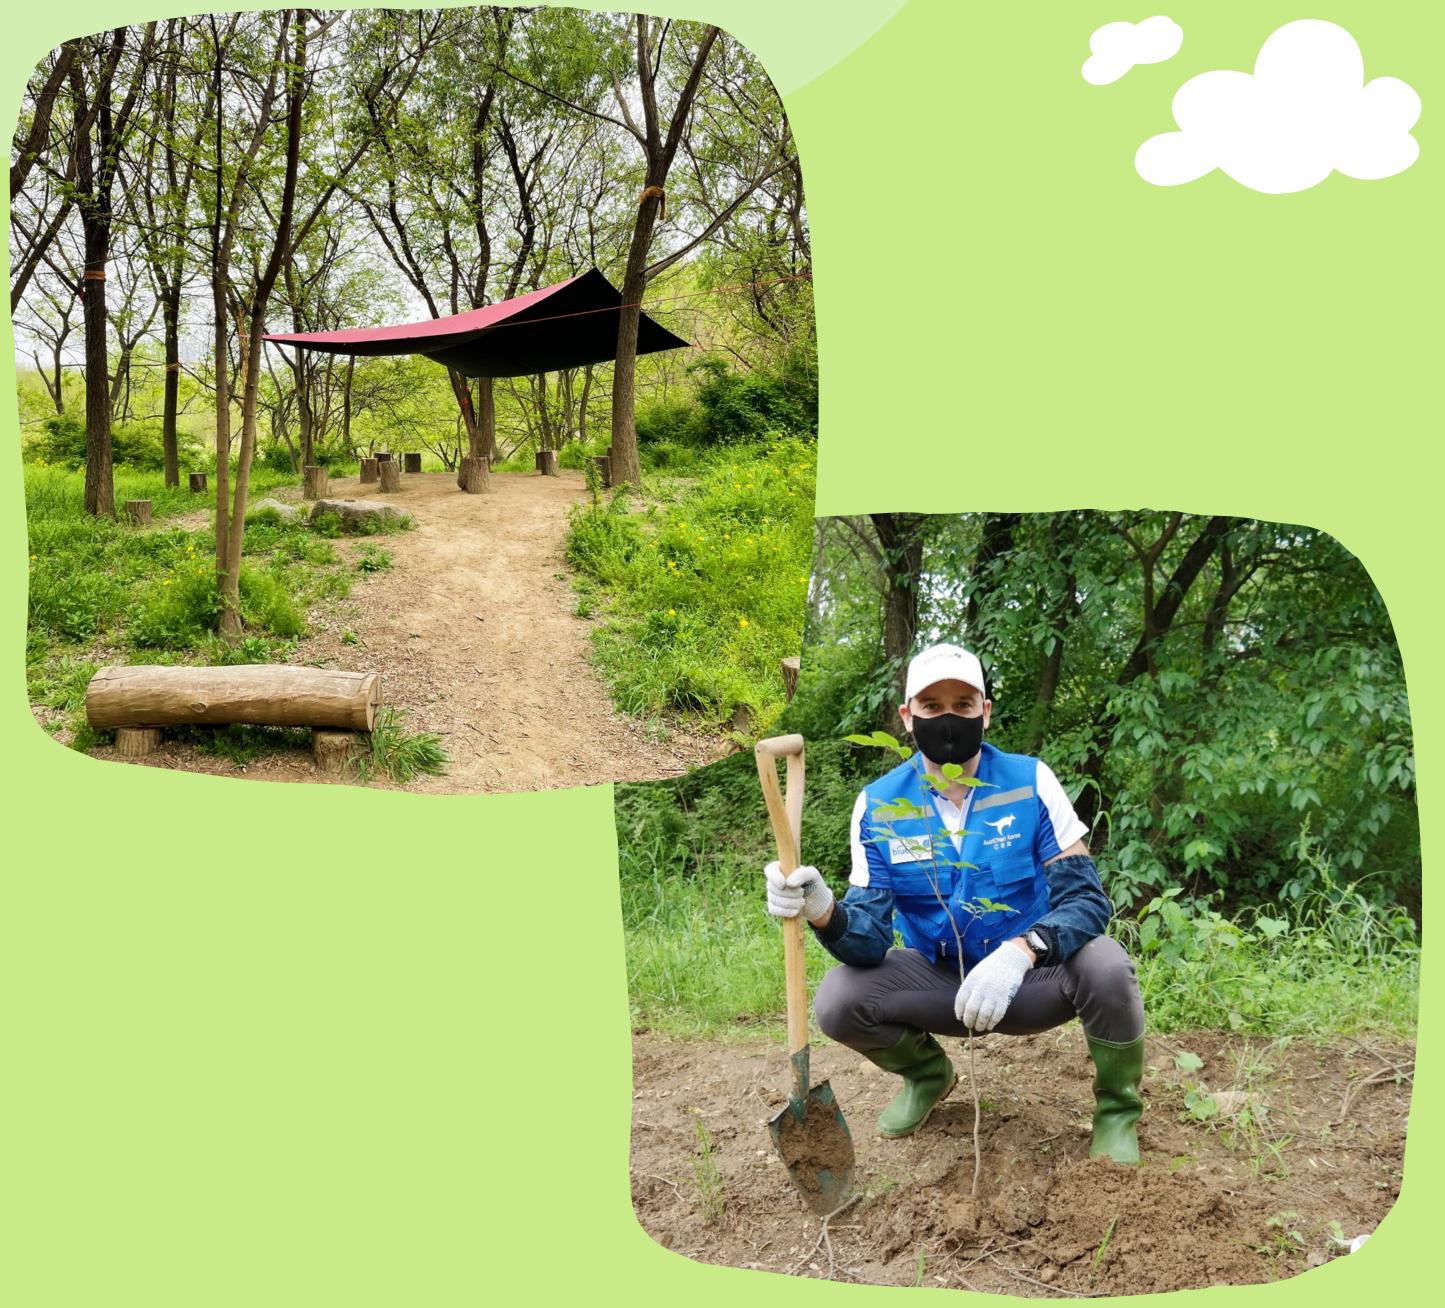

# Yeouido Hangang Eco Conservation Project

Join AustCham Korea and the Saetgang Eco Center for a day of tree planting, networking, and good old hard yakka at Yeoui-do!

Order of the day: 1.Meet & get ready 2.Short tour of space 3.Tree planting! 4.Pizza, beer & drinks on the rooftop

#### Saturday 7th OR 9:30 - 12:30

Clean

Address: Yeoui-do Saetgang Eco Park Visitor Center (48 Yeouidong-ro Yeongdeungpo-gu Seoul)

Subway: Yeoui-do station exit 1 (여의도역) Parking: paid parking available (성모병원 or 국회의사당)