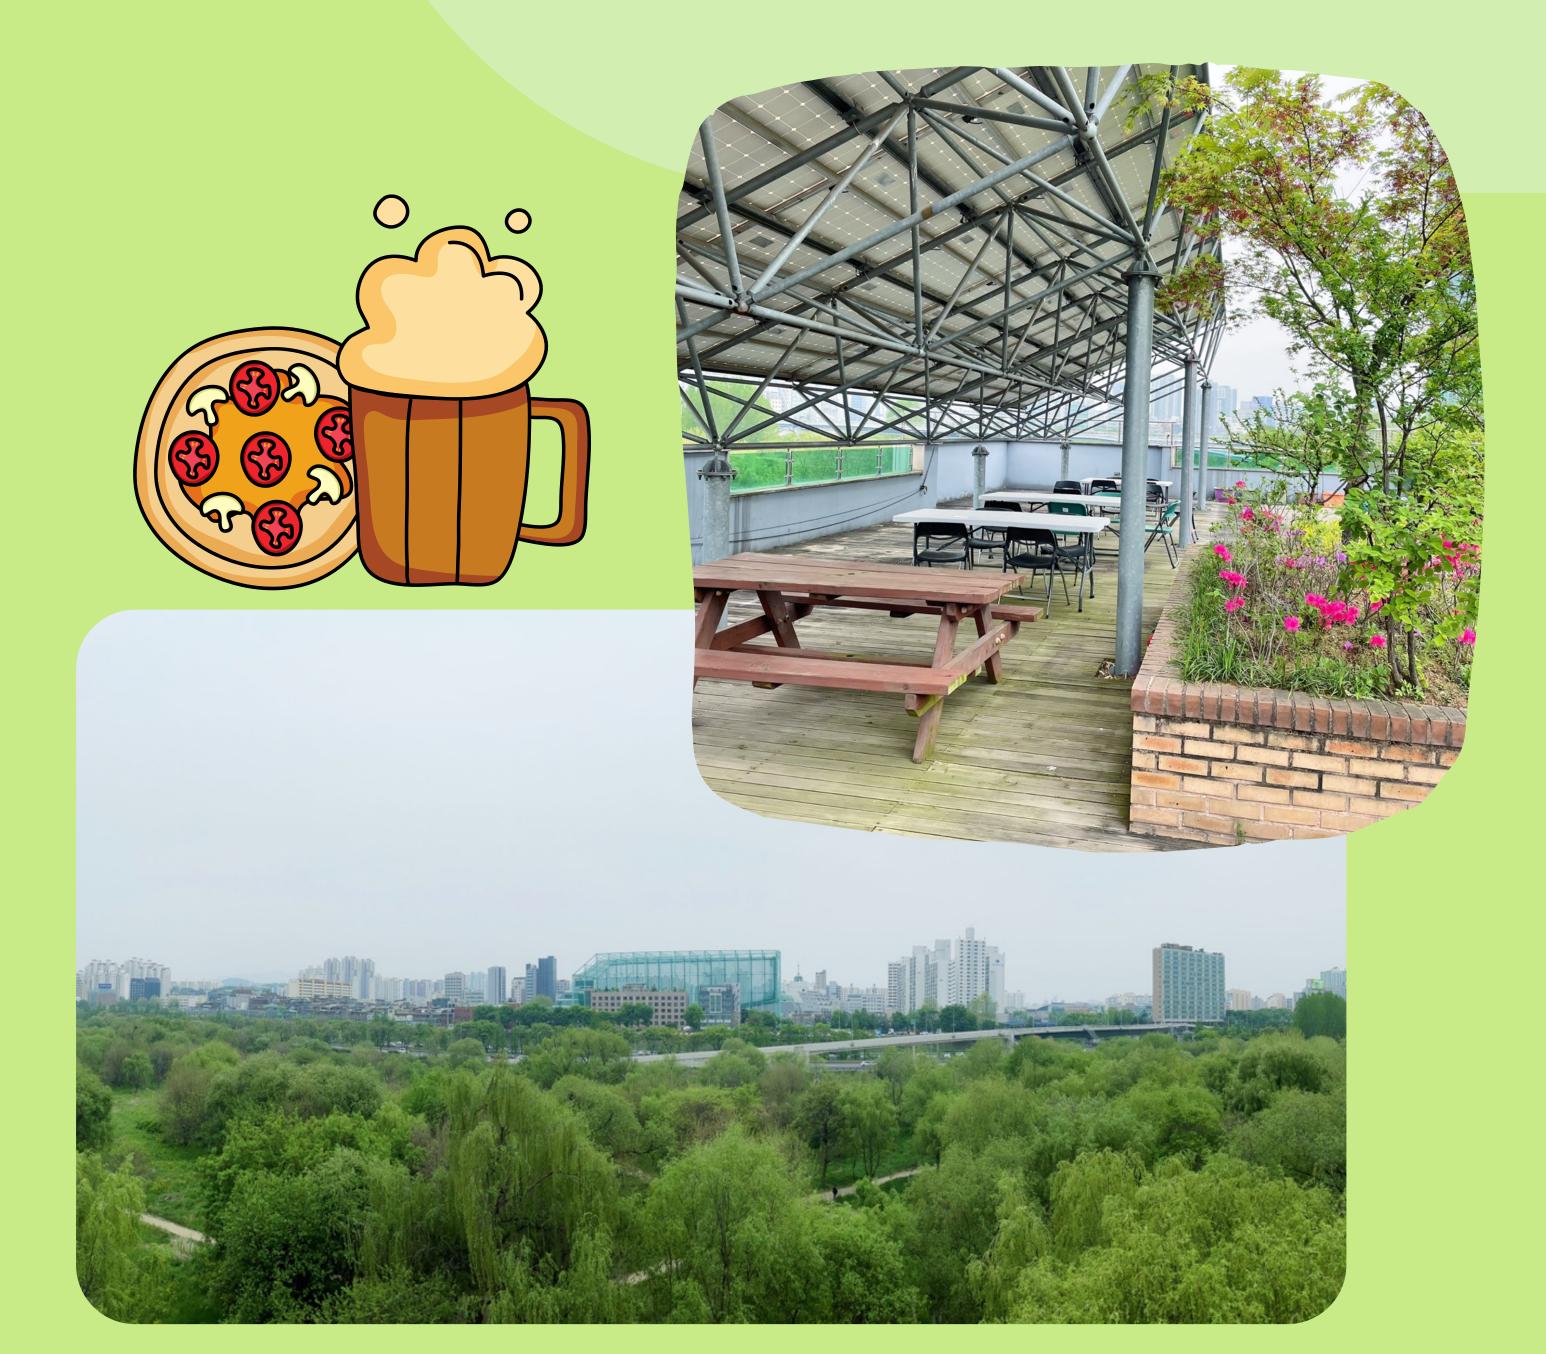

# Yeouido Hangang Eco Conservation Project

Join AustCham Korea and the Saetgang Eco Center for a day of tree planting, networking, and good old hard yakka at Yeoui-do!

Order of the day: 1.Meet & get ready 2.Short tour of space 3.Tree planting! 4.Pizza, beer & drinks on the rooftop