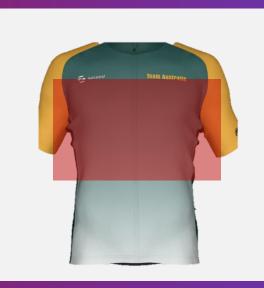

#### **FIVE MILLION**

Jersey upper front/back Large

#### **THREE MILLION**

Jersey lower front/back Medium