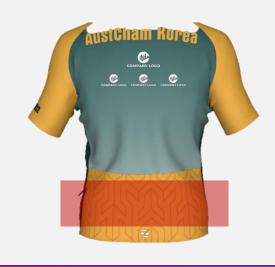

#### **THREE MILLION**

Jersey lower front/back Medium

#### **ONE MILLION**

Jersey sleeve